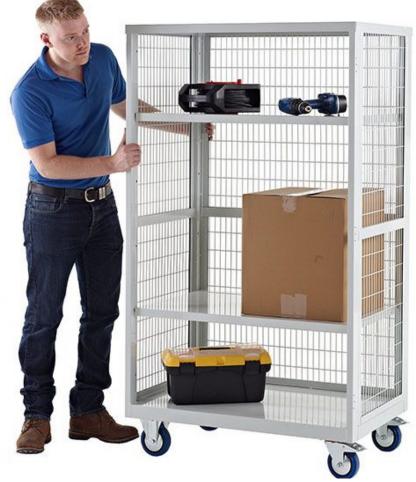

## **Brief Description**

This Boxwell mobile storage cage is perfect for storing items in warehouses, workshops and more. There is a great colour range, as well as different sizes and shelf options. It is mobile on 2 fixed and 2 swivel heavy-duty castors, meaning goods can be manoeuvered at ease.

## **Specifications**

- Ideal for warehouses, factories and workshops
- Plywood or steel shelves
- 2 adjustable shelves included
- Each shelf has a 100kg UDL
- 500kg total load capacity
- Manufactured with 2 fixed and 2 swivel castors
- Powder coated with various colour options
- UK manufactured
- 3 heights available

## **Colour Options**

Blue

Green

Light Blue

Light Grey

Yellow

CONFIGURATIONS

| Available heights | Available shelves |
|-------------------|-------------------|
| 1355mm            | Steel / Plywood   |
| 1655mm            | Steel / Plywood   |
| 1955mm            | Steel / Plywood   |