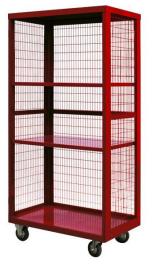

## **Colour Options**

Blue

Green

Light Blue

Light Grey

Yellow

CONFIGURATIONS

| Available heights | Available shelves |
|-------------------|-------------------|
| 1355mm            | Steel / Plywood   |
| 1655mm            | Steel / Plywood   |
| 1955mm            | Steel / Plywood   |