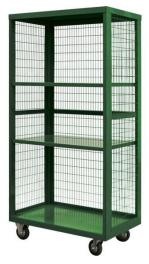

## **Colour Options**

Blue

Green

Light Blue

Light Grey

Yellow

CONFIGURATIONS

| Available heights | Available shelves |
|-------------------|-------------------|
| 1355mm            | Steel / Plywood   |
| 1655mm            | Steel / Plywood   |
| 1955mm            | Steel / Plywood   |